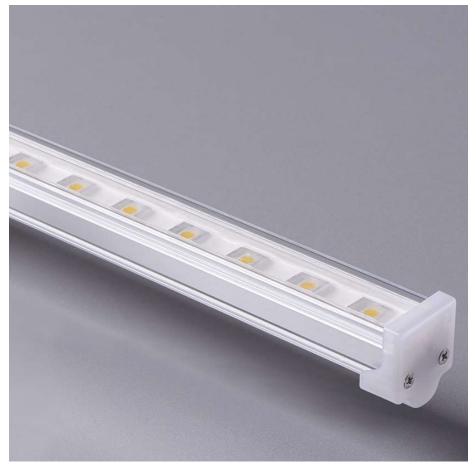

### DESCRIPTION

SMD.BAR is a square transparent SMD bar with acrylic cover to ensure uniform CCT of light source. It also has an excellent waterproof performance.

## MATERIALS

Anti UV acrylic cover Aluminum body