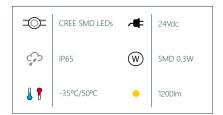

#### TECHNICAL

## REFERENCE

| Reference   | Series   | Voltage | Power | Color | Control | LED Qty. |
|-------------|----------|---------|-------|-------|---------|----------|
| VL-6010-C   | SMD.BAR4 | 24 Vdc  | 11 W  | С     | -       | 48 pcs   |
| VL-6011-RGB | SMD.BAR4 | 24 Vdc  | 11 W  | RGB   | DMX512  | 48 pcs   |