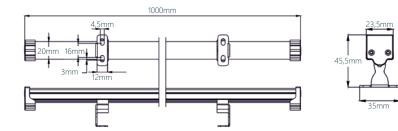

architectural and decorative LED lighting guide SMD Projector Series

# SMD.BAR4





INFC MORE LANGUAGES www.varonaleds.com/arg\_catalogue/SMDBAR4.pd

### DESCRIPTION

SMD.BAR is a square transparent SMD bar with acrylic cover to ensure uniform CCT of light source. It also has an excellent waterproof performance.

## MATERIALS

Anti UV acrylic cover Aluminum body

#### TECHNICAL





## REFERENCE

| Reference   | Series   | Voltage | Power | Color | Control | LED Qty. |
|-------------|----------|---------|-------|-------|---------|----------|
| VL-6010-C   | SMD.BAR4 | 24 Vdc  | 11 W  | С     | -       | 48 pcs   |
| VL-6011-RGB | SMD.BAR4 | 24 Vdc  | 11 W  | RGB   | DMX512  | 48 pcs   |

# DIMENSIONS



### COLORS



#### OPTICS