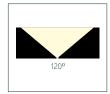

architectural and decorative LED lighting guide SMD Projector Series

# SMD.BAR4





INFC MORE LANGUAGES www.varonaleds.com/arg\_catalogue/SMDBAR4.pd

### DESCRIPTION

SMD.BAR is a square transparent SMD bar with acrylic cover to ensure uniform CCT of light source. It also has an excellent waterproof performance.

## MATERIALS

Anti UV acrylic cover Aluminum body

#### TECHNICAL





## REFERENCE

| Reference   | Series   | Voltage | Power | Color | Control | LED Qty. |
|-------------|----------|---------|-------|-------|---------|----------|
| VL-6010-C   | SMD.BAR4 | 24 Vdc  | 11 W  | С     | -       | 48 pcs   |
| VL-6011-RGB | SMD.BAR4 | 24 Vdc  | 11 W  | RGB   | DMX512  | 48 pcs   |

# DIMENSIONS



### COLORS



#### OPTICS