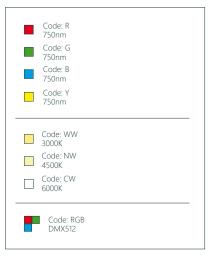

## REFERENCE

| Reference   | Series   | Voltage | Power | Color | Control | LED Qty. |
|-------------|----------|---------|-------|-------|---------|----------|
| VL-6010-C   | SMD.BAR4 | 24 Vdc  | 11 W  | С     | -       | 48 pcs   |
| VL-6011-RGB | SMD.BAR4 | 24 Vdc  | 11 W  | RGB   | DMX512  | 48 pcs   |

### COLORS