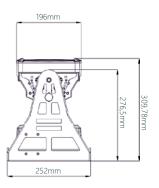

# **DESCRIPTION**

TYPHOON is a series of very high power projectors. It can replace up to 600W metal halide fixtures for large area lighting. They give extremely bright high power luminous flux and have a very high-efficiency optics.

### **MATERIALS**

Heavy duty aluminum alloy body Tempered glass cover Akzo Nobel powder coating

### **TECHNICAL**





### REFERENCE

| Reference       | Series     | Voltage | Power | Color | LED Qty. | Lumens   |
|-----------------|------------|---------|-------|-------|----------|----------|
| VL-2200-C-OP    | TYPHOON.R1 | 230 Vac | 280 W | С     | 90 pcs   | 12780 lm |
| VL-2201-RGB-OP  | TYPHOON.R1 | 230 Vac | 300 W | RGB   | 90 pcs   | 5304 lm  |
| VL-2202-RGBW-OP | TYPHOON.R1 | 230 Vac | 310 W | RGBW  | 90 pcs   | 7833 lm  |

### **DIMENSIONS**





### **COLORS**



## OPTICS