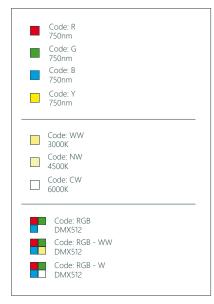

TYPHOON is a series of very high power projectors. It can replace up to 600W metal halide fixtures for large area lighting. They give extremely bright high power luminous flux and have a very high-efficiency optics.

### **MATERIALS**

Heavy duty aluminum alloy body Tempered glass cover Akzo Nobel powder coating

### **TECHNICAL**





### REFERENCE

| Reference       | Series     | Voltage | Power | Color | LED Qty. | Lumens   |
|-----------------|------------|---------|-------|-------|----------|----------|
| VL-2200-C-OP    | TYPHOON.R1 | 230 Vac | 280 W | С     | 90 pcs   | 12780 lm |
| VL-2201-RGB-OP  | TYPHOON.R1 | 230 Vac | 300 W | RGB   | 90 pcs   | 5304 lm  |
| VL-2202-RGBW-OP | TYPHOON.R1 | 230 Vac | 310 W | RGBW  | 90 pcs   | 7833 lm  |

### **DIMENSIONS**





### **COLORS**



## OPTICS