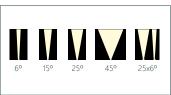

series of very high power projectors. It can replace up to 600W metal halide fixtures for large area lighting. They give extremely bright high power luminous flux and have a very high-efficiency optics.

### **MATERIALS**

Heavy duty aluminum alloy body Tempered glass cover Akzo Nobel powder coating

### **TECHNICAL**





### REFERENCE

| Reference       | Series     | Voltage | Power | Color | LED Qty. | Lumens   |
|-----------------|------------|---------|-------|-------|----------|----------|
| VL-2200-C-OP    | TYPHOON.R1 | 230 Vac | 280 W | С     | 90 pcs   | 12780 lm |
| VL-2201-RGB-OP  | TYPHOON.R1 | 230 Vac | 300 W | RGB   | 90 pcs   | 5304 lm  |
| VL-2202-RGBW-OP | TYPHOON.R1 | 230 Vac | 310 W | RGBW  | 90 pcs   | 7833 lm  |

### **DIMENSIONS**





### **COLORS**



## OPTICS