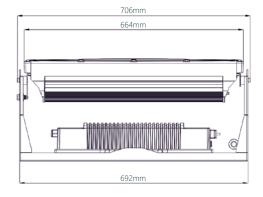

### **DESCRIPTION**

TYPHOON is a series of very high power projectors. It can replace up to 600W metal halide fixtures for large area lighting. They give extremely bright high power luminous flux and have a very high-efficiency optics.

### **MATERIALS**

Heavy duty aluminum alloy body Tempered glass cover Akzo Nobel powder coating

### **TECHNICAL**





### REFERENCE

| Reference       | Series     | Voltage | Power | Color | LED Qty. | Lumens   |
|-----------------|------------|---------|-------|-------|----------|----------|
| VL-2200-C-OP    | TYPHOON.R1 | 230 Vac | 280 W | С     | 90 pcs   | 12780 lm |
| VL-2201-RGB-OP  | TYPHOON.R1 | 230 Vac | 300 W | RGB   | 90 pcs   | 5304 lm  |
| VL-2202-RGBW-OP | TYPHOON.R1 | 230 Vac | 310 W | RGBW  | 90 pcs   | 7833 lm  |

### **DIMENSIONS**





### **COLORS**



## OPTICS