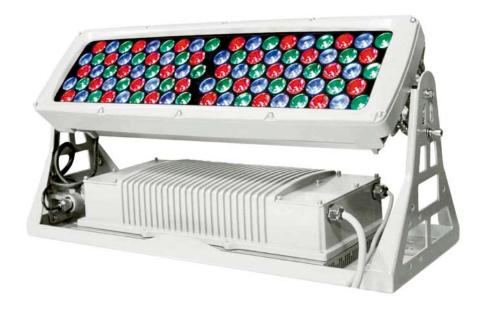

### **DESCRIPTION**

TYPHOON is a series of very high power projectors. It can replace up to 600W metal halide fixtures for large area lighting. They give extremely bright high power luminous flux and have a very high-efficiency optics.

### **MATERIALS**

Heavy duty aluminum alloy body Tempered glass cover Akzo Nobel powder coating

### REFERENCE

| Reference       | Series     | Voltage | Power | Color | LED Qty. | Lumens   |
|-----------------|------------|---------|-------|-------|----------|----------|
| VL-2200-C-OP    | TYPHOON.R1 | 230 Vac | 280 W | С     | 90 pcs   | 12780 lm |
| VL-2201-RGB-OP  | TYPHOON.R1 | 230 Vac | 300 W | RGB   | 90 pcs   | 5304 lm  |
| VL-2202-RGBW-OP | TYPHOON.R1 | 230 Vac | 310 W | RGBW  | 90 pcs   | 7833 lm  |