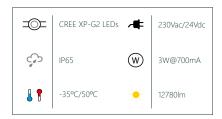

### **TECHNICAL**

### REFERENCE

| Reference       | Series     | Voltage | Power | Color | LED Qty. | Lumens   |
|-----------------|------------|---------|-------|-------|----------|----------|
| VL-2200-C-OP    | TYPHOON.R1 | 230 Vac | 280 W | С     | 90 pcs   | 12780 lm |
| VL-2201-RGB-OP  | TYPHOON.R1 | 230 Vac | 300 W | RGB   | 90 pcs   | 5304 lm  |
| VL-2202-RGBW-OP | TYPHOON.R1 | 230 Vac | 310 W | RGBW  | 90 pcs   | 7833 lm  |